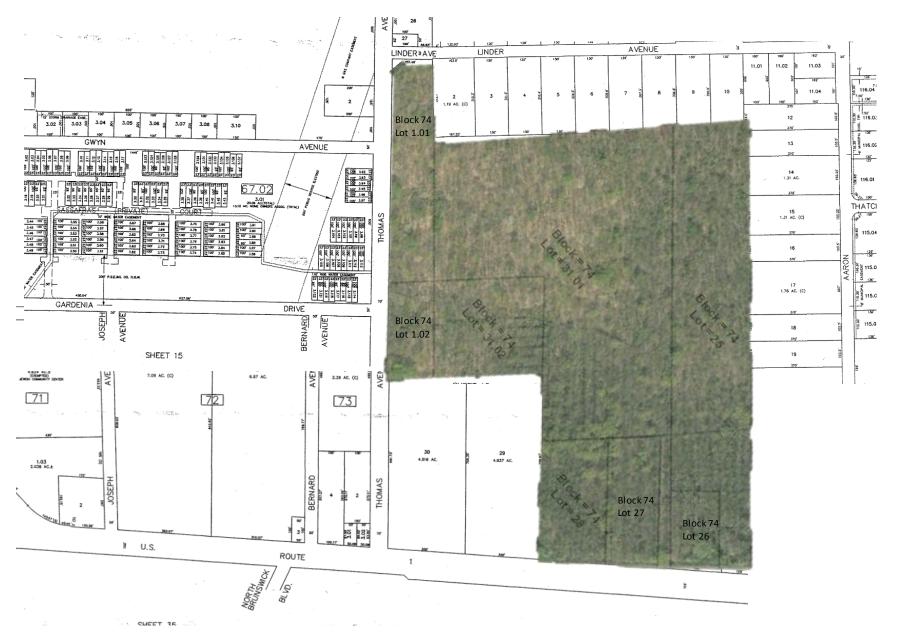

| Northfork Route 1 NB                                  |                             |       |             |                           |                   |         |                     |
|-------------------------------------------------------|-----------------------------|-------|-------------|---------------------------|-------------------|---------|---------------------|
| Map # 021                                             |                             |       |             |                           | Revised 1/11/2022 |         |                     |
|                                                       |                             |       |             | CURRENT                   |                   |         |                     |
| LOCATION AND DESCRIPTION                              | ZONING                      | ACRES | BLOCK & LOT | T INFORMATION             | R                 | E TAXES | MISC. AVAILABLE     |
| NORTH BRUNSWICK                                       | Transitional Mix Use -      | 44.57 | Total       |                           | \$                | 387.22  | X_TITLE INSURANCE   |
| (MIDDLESEX COUNTY)                                    | provides for a mixing of    |       |             |                           |                   |         |                     |
| Residential beyond 500'; multi use residential single | land use types recognizing  |       | B 74        | Owner: Thompson Group LLC |                   |         | _PERIMETER SURVEY   |
| family or townhouses. Majority is wetlands. Frontage  | the non-residential         | 3.4   | L 1.01      |                           |                   |         |                     |
| on US Route 1, Thomas Ave. and Linden Ave,            | development potential       | 1.4   | L 1.02      |                           |                   |         | _TOPO SURVEY        |
|                                                       | of large vacant tracts of f | 11.12 | L 25        |                           |                   |         |                     |
|                                                       | frontage on U.S. Route 1,   | 1.28  | L 26        |                           |                   |         | _ARIEL PHOTO        |
|                                                       | while also providing for    | 2.24  | L 27        |                           |                   |         |                     |
|                                                       | transitional housing        | 2.76  | L 28        |                           |                   |         | _SKETCH PLATS       |
|                                                       | types to act as a buffer    | 18.84 | L 31.01     |                           |                   |         |                     |
|                                                       | between permitted           | 3.80  | L 31.02     |                           |                   |         | _SOIL & PERC. TESTS |
|                                                       | residential development     |       |             |                           |                   |         |                     |
|                                                       | and established residential |       |             |                           |                   |         | _SUBDIVISION MAPS   |
|                                                       | developments abutting       |       |             |                           |                   |         |                     |
|                                                       | this zone.                  |       |             |                           |                   |         | X_SOIL SURVEY       |
|                                                       | i.e. gen'l & prof'l office  |       |             |                           |                   |         |                     |
|                                                       | use; retail, restaurant,    |       |             |                           |                   |         | X_WETLANDS INFO     |
|                                                       | residential.                |       |             |                           |                   |         | AND/OR REPORT       |